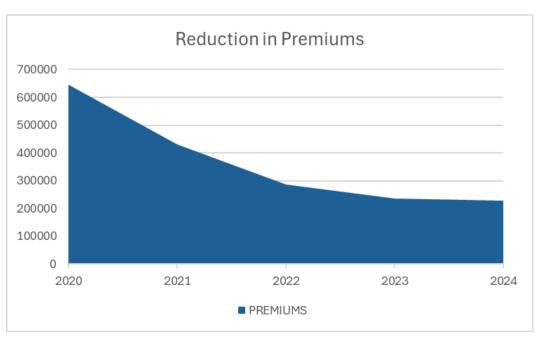

### AT A GLANCE

- Strong return to work plan in place
- The claims reduce year after year
- Client sees a decrease in premiums a whopping \$416,392 in savings!

#### RESULTS

This client went from paying a rate of 8.96% in 2020 which resulted in premiums of \$645,479. Our team worked with the client to develop a strong Return to Work Plan and implement the plan. The client saw decreases each year and now 5 years later the rate is down to 3.18% and premiums of \$229,087.